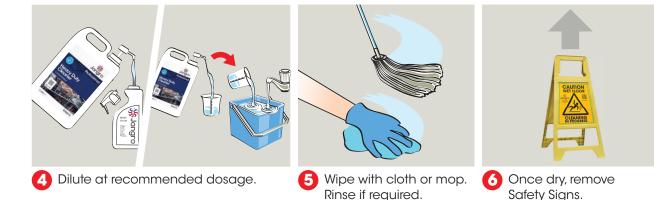

## Recommended Dosage

**General Cleaning -**Dilute 50ml per 5 litres of hot water.

Heavy Soiling -Dilute 200ml per 5 litres of hot water.

**To remove Oil & Grease -**Dilute 500ml per 5 litres of hot water.

Use appropriate PPE as indicated in the safety data sheet.

**2** Place safety signs.

Prepare surface. Be careful with scratch sensitive surfaces.

Areas of use

Health & Safety Please refer to relevant COSHH